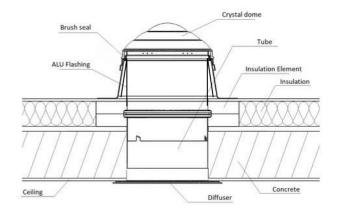

#### **ECOPOWER INSULATION ELEMENT**

- 14 CM PIR with double glass or triple glass
- PIR insulation RC value: Rd insulation value 6.30
- Available for all SunTube dimensions

The Intura SunTube basic set consists of the following components:

- 1. Crystal glass dome
- 2.Aluminum roof upstand with pre-installed roof covering
- 3. Tube length of 60 cm (can be shortened)
- 4. Easyclick diffuser for easy installation
- 5.Installation accessories