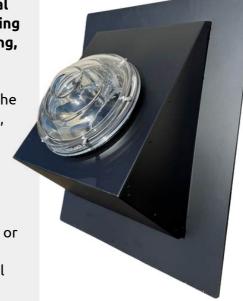

### SunTube side wall series

Bring daylight through the wall or façade with the new Intura SunTube side-wall systems. The Intura SunTube daylight system transports natural daylight to brighten up dark areas in any room or space. The light capturing dome is made of crystal glass, making it sound-proof, strong, self-cleaning, and highly durable, with excellent resistance to UV exposure.

The Intura SunTube is suitable for both new-build and renovation projects. The boxed wall flashing component, is manufactured from black, powder-coated, insulated aluminium and features an integrated 30-degree elbow, that captures daylight from outside at the optimum angle for maximum light output.

This system is engineered to channel daylight from a wall-mounted dome through a highly reflective tube and then redirect it sideways through a wall or ceiling mounted internal diffuser. Intura's Side Wall SunTube is the perfect solution for bringing daylight into basements, lower, or ground floor internal rooms.