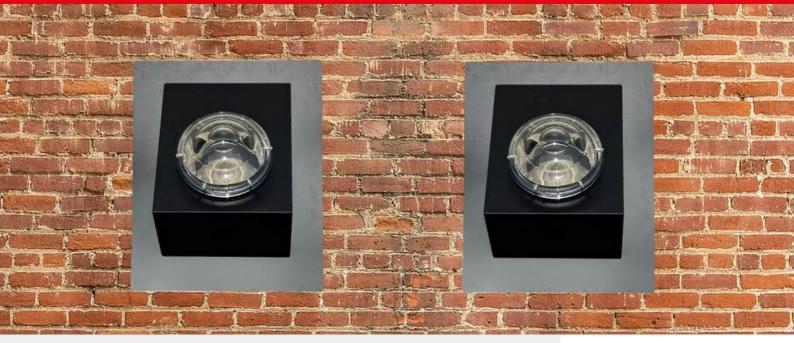

### SunTube side wall series

Bring daylight through the wall or façade with the new Intura SunTube side-wall systems. The Intura SunTube daylight system transports natural daylight to brighten up dark areas in any room or space. The light capturing dome is made of crystal glass, making it sound-proof, strong, self-cleaning, and highly durable, with excellent resistance to UV exposure.

The Intura SunTube is suitable for both new-build and renovation projects. The boxed wall flashing component, is manufactured from black, powder-coated, insulated aluminium and features an integrated 30-degree elbow, that captures daylight from outside at the optimum angle for maximum light output.

This system is engineered to channel daylight from a wall-mounted dome through a highly reflective tube and then redirect it sideways through a wall or ceiling mounted internal diffuser. Intura's Side Wall SunTube is the perfect solution for bringing daylight into basements, lower, or ground floor internal rooms.