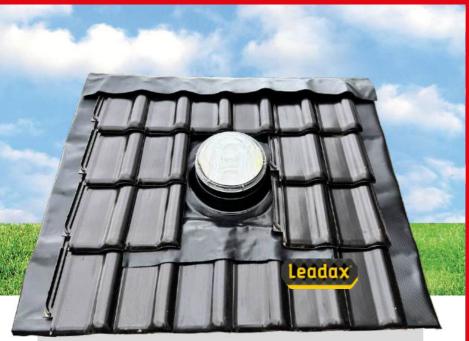

## **PITCHED ROOF**

Intura SunTube daylight tubes are also ideal for installation on sloped roofs. The double-walled insulated upstands of the SunTube25, SunTube35 and SunTube55 come standard with Leadax (lead substitute made from recycled PVB), making them easy to install on a tiled roof.