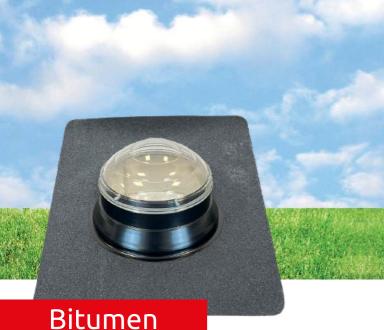

# Intura SunTube

TAKING SUN TUNNELS TO A NEW LEVEL OF (THERMAL) EFFICIENCY !

### For every daylight solution www.intura.co.uk

# **FLAT ROOF**



#### NEW

- Pre-installed roofing
- Crystal glass dome
- Double-walled insulated upstand RAL 9005
- Updated EcoPower Insulation Element based on 14cm PIR

The Intura SunTube daylight sun tunnel system transports natural daylight to dark areas in any desired space under a flat or sloped roof. The dome is made of crystal glass, making it quiet, strong, self-cleaning, and durable.

The innovative Intura SunTube daylight sun tunnels are the ultimate solution to transform your home or workplace into a healthy and pleasant environment with natural daylight. Our crystal glass light-capturing dome captures natural daylight and channels it deep into your home or business through an advanced reflective tube. The soft, diffused light is evenly distributed by a stylish ceiling plate, filling every r