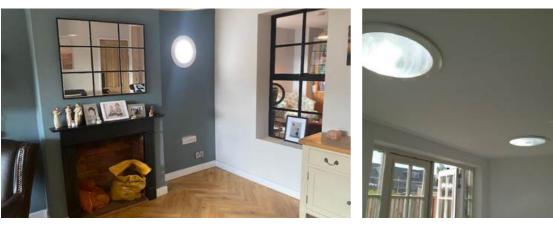

The innovative Intura SunTube daylight sun tunnels are the ultimate solution to transform your home or workplace into a healthy and pleasant environment with natural daylight. Our crystal glass light-capturing dome captures natural daylight and channels it deep into your home or business through an advanced reflective tube. The soft, diffused light is evenly distributed by a stylish ceiling plate, filling every room with bright, natural light.

The Intura SunTube, available in diameters of Ø25, Ø35, or Ø55 cm, is a versatile daylight tube perfect for both residential and commercial spaces. This sun tunnel provides an ideal daylight output and ensures maximum illumination in areas such as living rooms, bedrooms, bathrooms, offices, meeting rooms, hallways, and retail spaces.