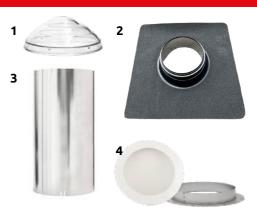

- 1. Crystal glass dome
- 2.Aluminum roof upstand with pre-installed roof covering
- 3. Tube length of 60 cm (can be shortened)
- 4. Easyclick diffuser for easy installation
- 5.Installation accessories