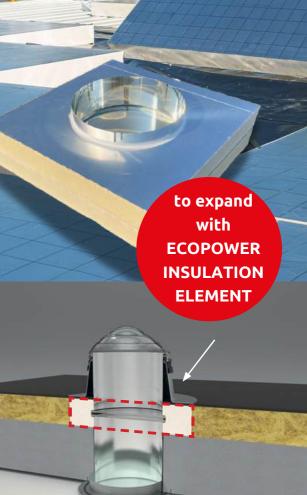

# **FLAT ROOF**

#### NEW

- Pre-installed roofing
- Crystal glass dome
- Double-walled insulated upstand RAL 9005
- Updated EcoPower Insulation Element based on 14cm PIR

The Intura SunTube daylight sun tunnel system transports natural daylight to dark areas in any desired space under a flat or sloped roof. The dome is made of crystal glass, making it quiet, strong, self-cleaning, and durable.

#### **ECOPOWER INSULATION ELEMENT**

- 14 CM PIR with double glass or triple glass
- PIR insulation RC value: Rd insulation value 6.30
- Available for all SunTube dimensions

The Intura SunTube basic set consists of the following components:

SUPER FAST

ECOPOWER INSULATION ELEMENT