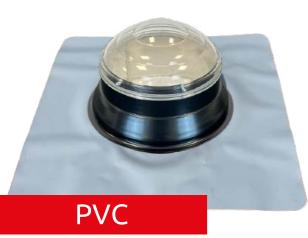

#### **Price list**

|                                                                                                            | SunTube25 | SunTube35 | SunTube55 |
|------------------------------------------------------------------------------------------------------------|-----------|-----------|-----------|
| Basic set flat roof crystal glass dome<br>Choice to Bitumen, PVC or EPDM pre-installed                     | 624.01    | 690.90    |           |
|                                                                                                            | 748.80    | 829.80    |           |
| Basic set flat roof acrylic (PMMA) dome<br>Choice to Bitumen, PVC or EPDM pre-installed                    |           |           | 1,167.27  |
|                                                                                                            |           |           | 1,400.64  |
| Basic set pitch roof crystal glass dome<br>Leadax flashing, 2x mirror tube 60cm + 1x elbow tube up to 45°  | 819.00    | 918.00    |           |
|                                                                                                            | 982.80    | 1,101.60  |           |
| Basic set pitch roof acrylic (PMMA) dome<br>Leadax flashing, 2x mirror tube 60cm + 1x elbow tube up to 45° |           |           | 1,499.90  |
|                                                                                                            |           | -         | 1,799.88  |
| Basic set wall side system   glass dome                                                                    | 899.00    | 1,299.00  |           |
|                                                                                                            | 1,078.80  | 1,558.80  |           |
| EcoPower insulation element HR++                                                                           | 358.15    | 368.53    | 477.96    |
|                                                                                                            | 429.78    | 442.24    | 573.34    |
| EcoPower insulation element HR+++                                                                          | 405.03    | 424.78    | 643,59    |
|                                                                                                            | 486.04    | 509.74    | 772.31    |
| Extra mirror Tube 60 cm                                                                                    | 70.16     | 85.08     | 126.67    |
|                                                                                                            | 84.19     | 102.10    | 152.00    |
| Elbow tube up to 45°                                                                                       | 125.79    | 142.66    | 209.57    |
|                                                                                                            | 150.95    | 171.19    | 251.48    |
| Tube GU10 lighting fitting                                                                                 | 74.00     | 74.00     | 74.00     |
|                                                                                                            | 88.80     | 88.80     | 88.80     |