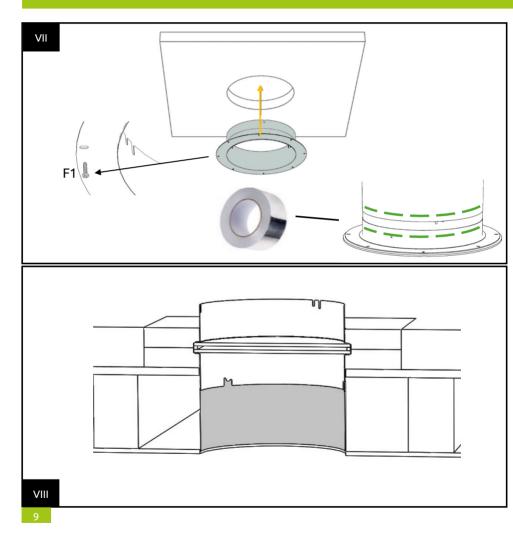

## Intura SunTube <sub>p2-5</sub>

13

This construction product is not a DIY product. For correct and safe installation, this product must be installed by a qualified roofing and/or construction professional. Installation must be carried out in accordance with applicable standard building regulations and the manufacturer's instructions.