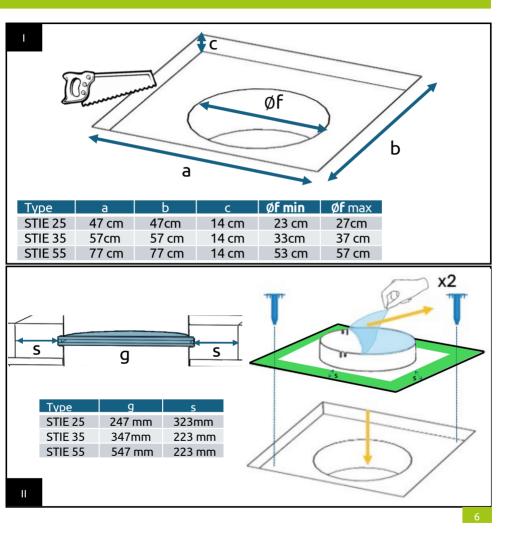

## Intura SunTube <sub>p2-5</sub>

13

This construction product is not a DIY product. For correct and safe installation, this product must be installed by a qualified roofing and/or construction professional. Installation must be carried out in accordance with applicable standard building regulations and the manufacturer's instructions.