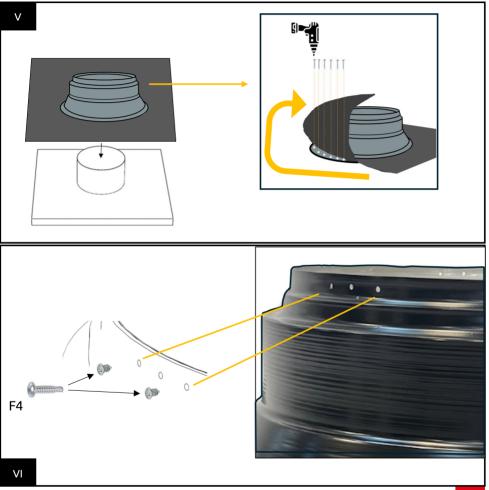

## Intura SunTube <sub>p2-5</sub>

13

This construction product is not a DIY product. For correct and safe installation, this product must be installed by a qualified roofing and/or construction professional. Installation must be carried out in accordance with applicable standard building regulations and the manufacturer's instructions.