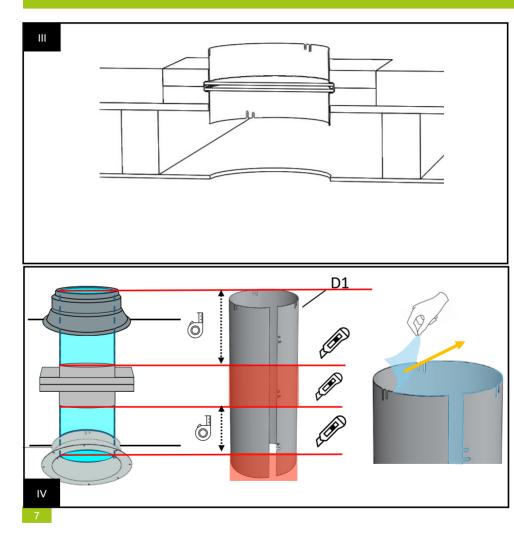

## Intura SunTube <sub>p2-5</sub>

13

This construction product is not a DIY product. For correct and safe installation, this product must be installed by a qualified roofing and/or construction professional. Installation must be carried out in accordance with applicable standard building regulations and the manufacturer's instructions.