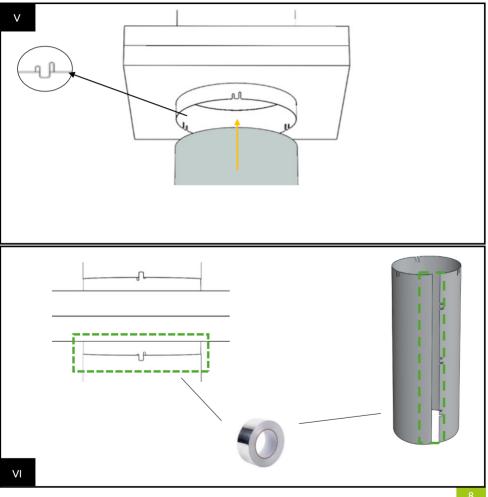

## Intura SunTube <sub>p2-5</sub>

13

This construction product is not a DIY product. For correct and safe installation, this product must be installed by a qualified roofing and/or construction professional. Installation must be carried out in accordance with applicable standard building regulations and the manufacturer's instructions.