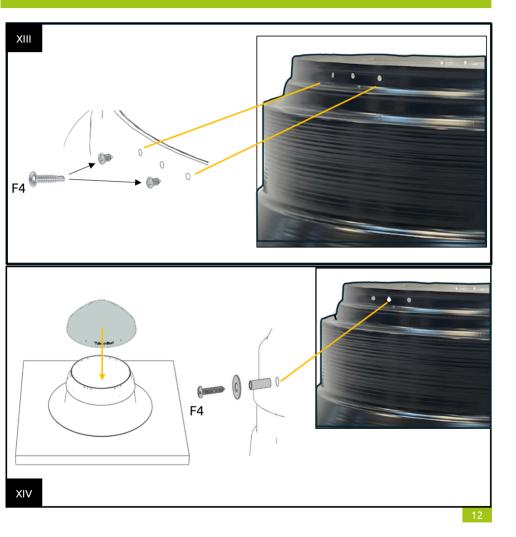

## Intura SunTube <sub>p2-5</sub>

13

This construction product is not a DIY product. For correct and safe installation, this product must be installed by a qualified roofing and/or construction professional. Installation must be carried out in accordance with applicable standard building regulations and the manufacturer's instructions.