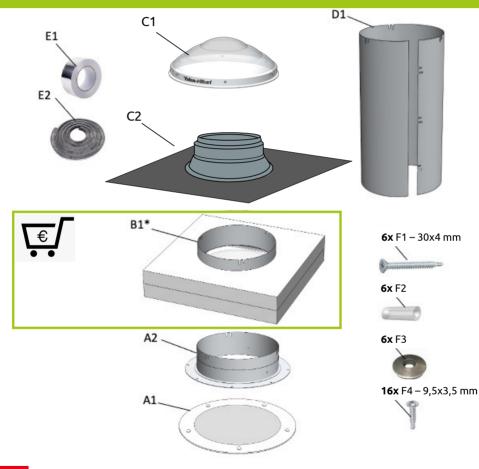

## Intura SunTube <sub>p2-5</sub>

13

This construction product is not a DIY product. For correct and safe installation, this product must be installed by a qualified roofing and/or construction professional. Installation must be carried out in accordance with applicable standard building regulations and the manufacturer's instructions.