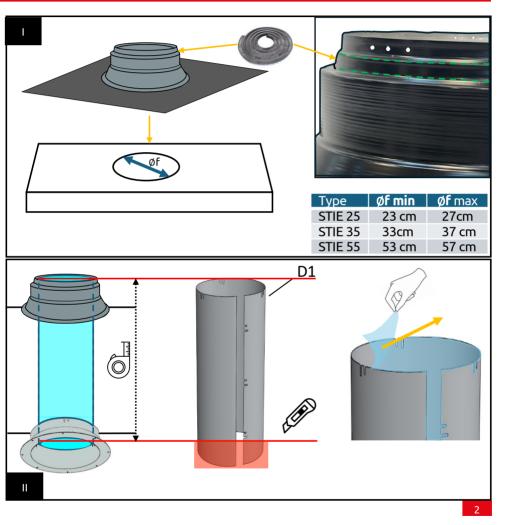

## Intura SunTube <sub>p2-5</sub>

13

This construction product is not a DIY product. For correct and safe installation, this product must be installed by a qualified roofing and/or construction professional. Installation must be carried out in accordance with applicable standard building regulations and the manufacturer's instructions.