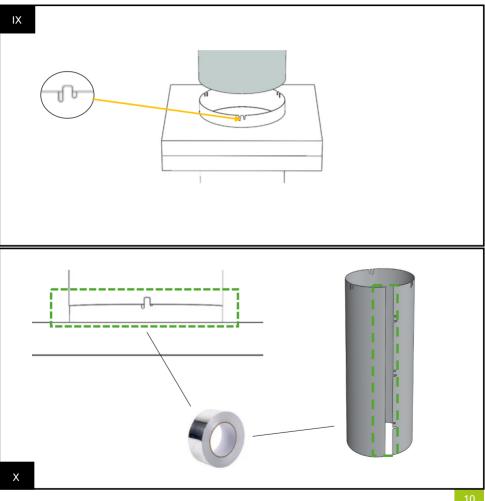

## Intura SunTube <sub>p2-5</sub>

13

This construction product is not a DIY product. For correct and safe installation, this product must be installed by a qualified roofing and/or construction professional. Installation must be carried out in accordance with applicable standard building regulations and the manufacturer's instructions.