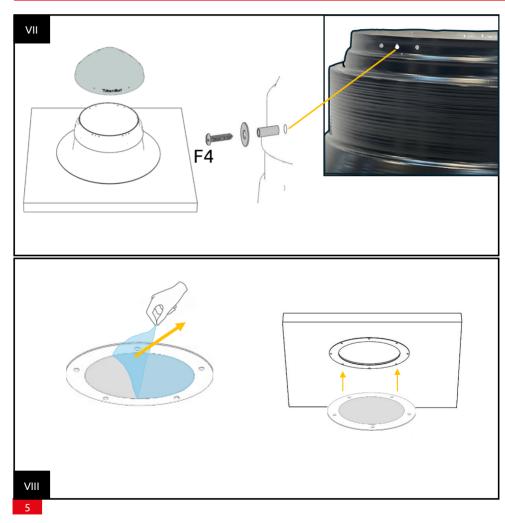

## Intura SunTube <sub>p2-5</sub>

13

This construction product is not a DIY product. For correct and safe installation, this product must be installed by a qualified roofing and/or construction professional. Installation must be carried out in accordance with applicable standard building regulations and the manufacturer's instructions.