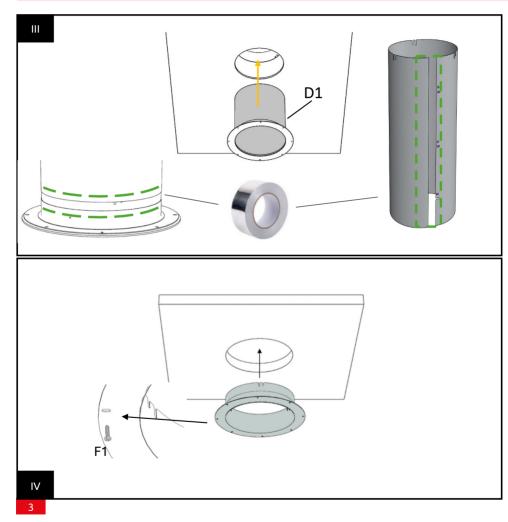

## Intura SunTube <sub>p2-5</sub>

13

This construction product is not a DIY product. For correct and safe installation, this product must be installed by a qualified roofing and/or construction professional. Installation must be carried out in accordance with applicable standard building regulations and the manufacturer's instructions.