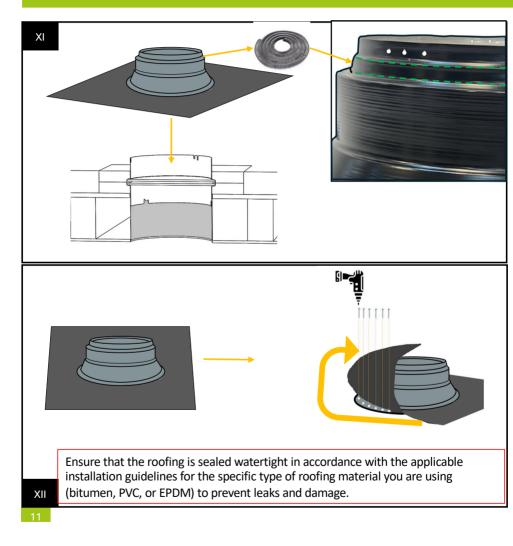

## Intura SunTube <sub>p2-5</sub>

13

This construction product is not a DIY product. For correct and safe installation, this product must be installed by a qualified roofing and/or construction professional. Installation must be carried out in accordance with applicable standard building regulations and the manufacturer's instructions.